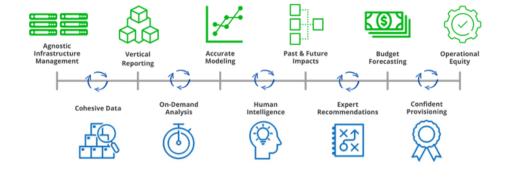

# Embrace the modern shift in capacity planning.

Traditional capacity planning is *reactive*, leaving you behind. Modern capacity planning with Visual One Intelligence<sup>™</sup> takes a *proactive* approach so you're never caught by surprise.

#### 🔀 <u>Traditional Capacity Planning</u>

**Too Little, Too Late:** Planning happens on an inconsistent basis, typically in reaction to sudden resource needs.

**Data Silos:** Varied reporting systems and processes prevent cohesive analysis.

**Staffing Strain:** Manual processes risk turnover-induced "brain drain" and take your team away from other goals.

#### Capacity Planning as a Service

**Confidence Around-the-Clock:** Planning happens year-round and helps to set (and meet) budgetary goals.

**Full Visibility:** Unified data and expert analysis deliver accurate insights.

**Operational Equity:** Automated forecasting and consulting insights give your team what they need to succeed.